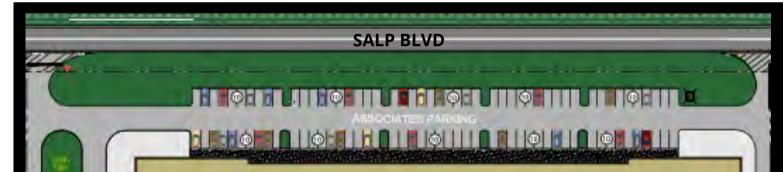

## COMING SOON **Site N - Building 2** 6835 SALP BLVD, Theodore, AL 36582

## **Building - 2 Highlights**

|                           |                                              | SALP BLVD                                            |
|---------------------------|----------------------------------------------|------------------------------------------------------|
| RENTAL RATE:              | CALL FOR RATE                                |                                                      |
| CAM (Estimated):          | \$0.90 PSF                                   |                                                      |
| TAX (Estimated):          | \$0.40 PSF                                   |                                                      |
| INSURANCE (Estimate       | ed): \$0.30 PSF                              |                                                      |
| LOCATION:                 | South Alabama Logistics Park<br>Theodore, AL |                                                      |
| LAND AREA:                | ±10.33                                       | 185,770 S.F.<br>F.F.E. = 150.00                      |
| BUILDING 2 LEASABLE AREA: | 185,770                                      |                                                      |
| TYPE:                     | Tilt Wall, Rear Load                         |                                                      |
| SLAB:                     | 7"                                           | 594'                                                 |
| CLEAR HEIGHT:             | 32'                                          |                                                      |
| OFFICE:                   | 15,000 SF                                    |                                                      |
| DOCK HIGH DOORS:          | 33                                           | Truck Parking                                        |
| BAY SPACING:              | 54'w X 50'd<br>60' Speed Bay                 |                                                      |
| DRIVE-IN DOORS:           | 2                                            | CLOSE TO EVERYTHING                                  |
| SEWER:                    | 6" Sanitary (MAWSS)                          | SALP is Located Within 12-Miles of                   |
| WATER:                    | 2" Service capped at roof deck<br>(MCWSS)    | Port of Mobile SOUTH<br>5 Class I Rail Lines ALABAMA |
| FIRE:                     | ESFR                                         | 2 Interstates 2 Airports                             |
|                           |                                              | 15,000 Miles of Inland Waterways                     |