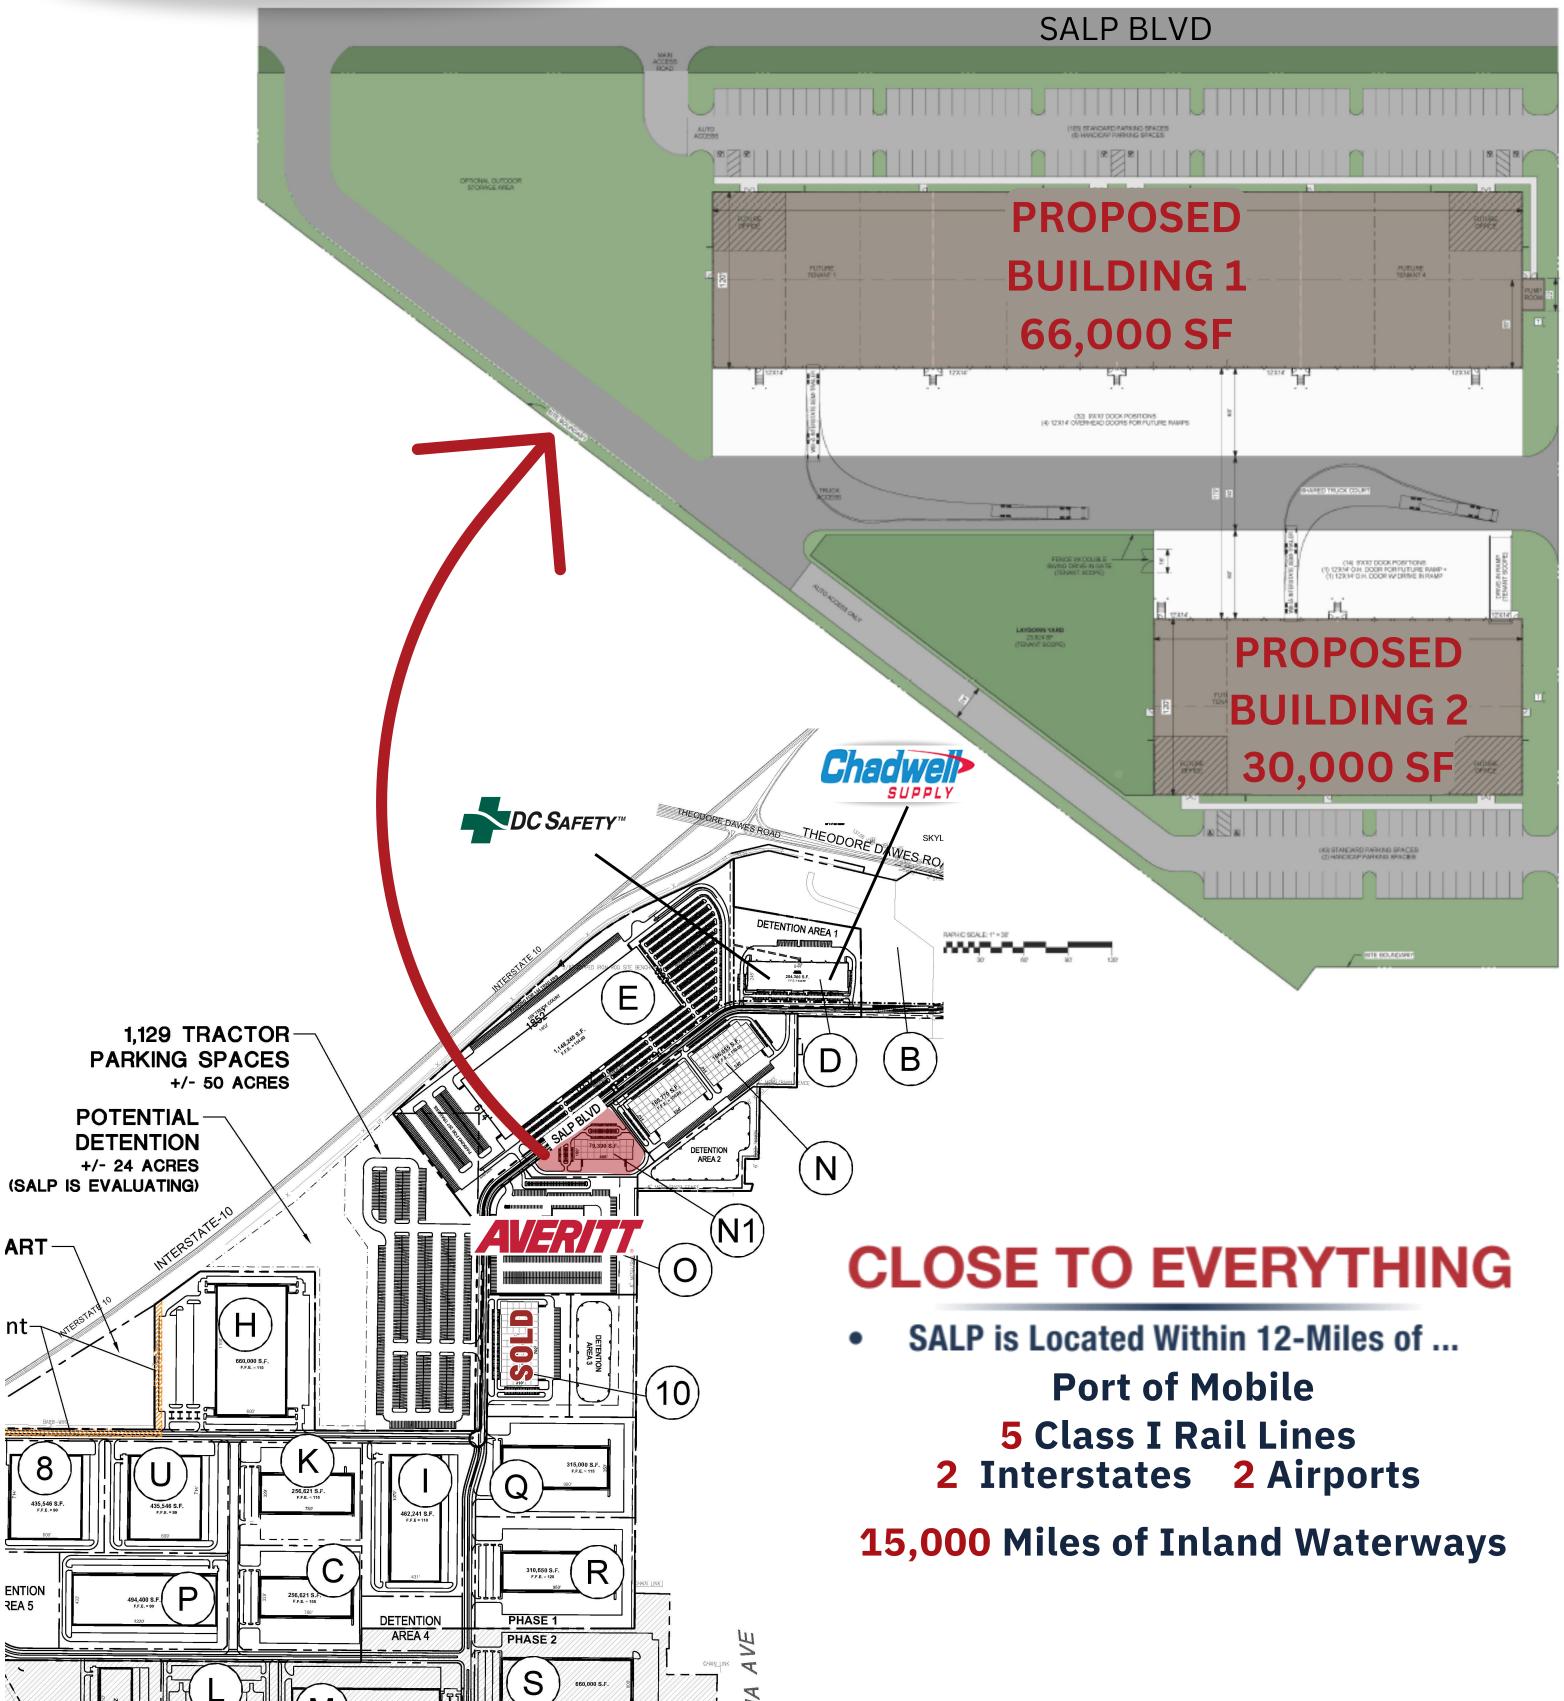

## **Building 1 Highlights**

11112-

in un

RENTAL RATE: CAM (Estimated): CALL FOR RATE .80 PSF

## **Building 2 Highlights**

RENTAL RATE: CAM (Estimated): CALL FOR RATE .80 PSF

|      | Philip Yost            | philip.yost@cbre.com                         | P: 205.262.4701 www       | southallogistics.com                         |
|------|------------------------|----------------------------------------------|---------------------------|----------------------------------------------|
|      |                        |                                              | FIRE:                     | ESFR                                         |
| FIRI | Ξ:                     | ESFR                                         | WATER:                    | 2" Service capped at roof deck<br>(MCWSS)    |
| VVA  | ΓER:                   | 2" Service capped at roof deck<br>(MCWSS)    | SEWER:                    | 6" Sanitary (MAWSS)                          |
|      | /ER:                   | 6" Sanitary (MAWSS)                          | DRIVE-IN DOORS:           | 1                                            |
|      | SPACING:               | 54'w X 60'd                                  | BAY SPACING:              | 54'w X 60'd                                  |
| DOC  | CK HIGH DOORS:         | 32 (9' x 10') 4 (12' x 14')                  | DOCK HIGH DOORS:          | 14 (9' x 10') 2 (12' x 14')                  |
| OFF  | ICE:                   | Open Shell                                   | OFFICE:                   | Open Shell                                   |
| CLE  | AR HEIGHT:             | 24'                                          | CLEAR HEIGHT:             | 24'                                          |
| SLA  | B:                     | 6"                                           | SLAB:                     | 6"                                           |
| TYP  | E:                     | Tilt Wall, Rear Load                         | TYPE:                     | Tilt Wall, Rear Load                         |
| BUI  | LDING 1 LEASABLE AREA: | 66,000                                       | BUILDING 2 LEASABLE AREA: | 30,000                                       |
| LAN  | D AREA:                | ± 8.2 ac                                     | LAND AREA:                | ± 8.2 ac                                     |
| LOC  | ATION:                 | South Alabama Logistics Park<br>Theodore, AL | LOCATION:                 | South Alabama Logistics Park<br>Theodore, AL |
|      | INSURANCE (Estimated   | d): .73 PSF                                  | INSURANCE (Estimate       | ed): .73 PSF                                 |
|      | TAX (Estimated):       | .40 PSF                                      | TAX (Estimated):          | .40 PSF                                      |