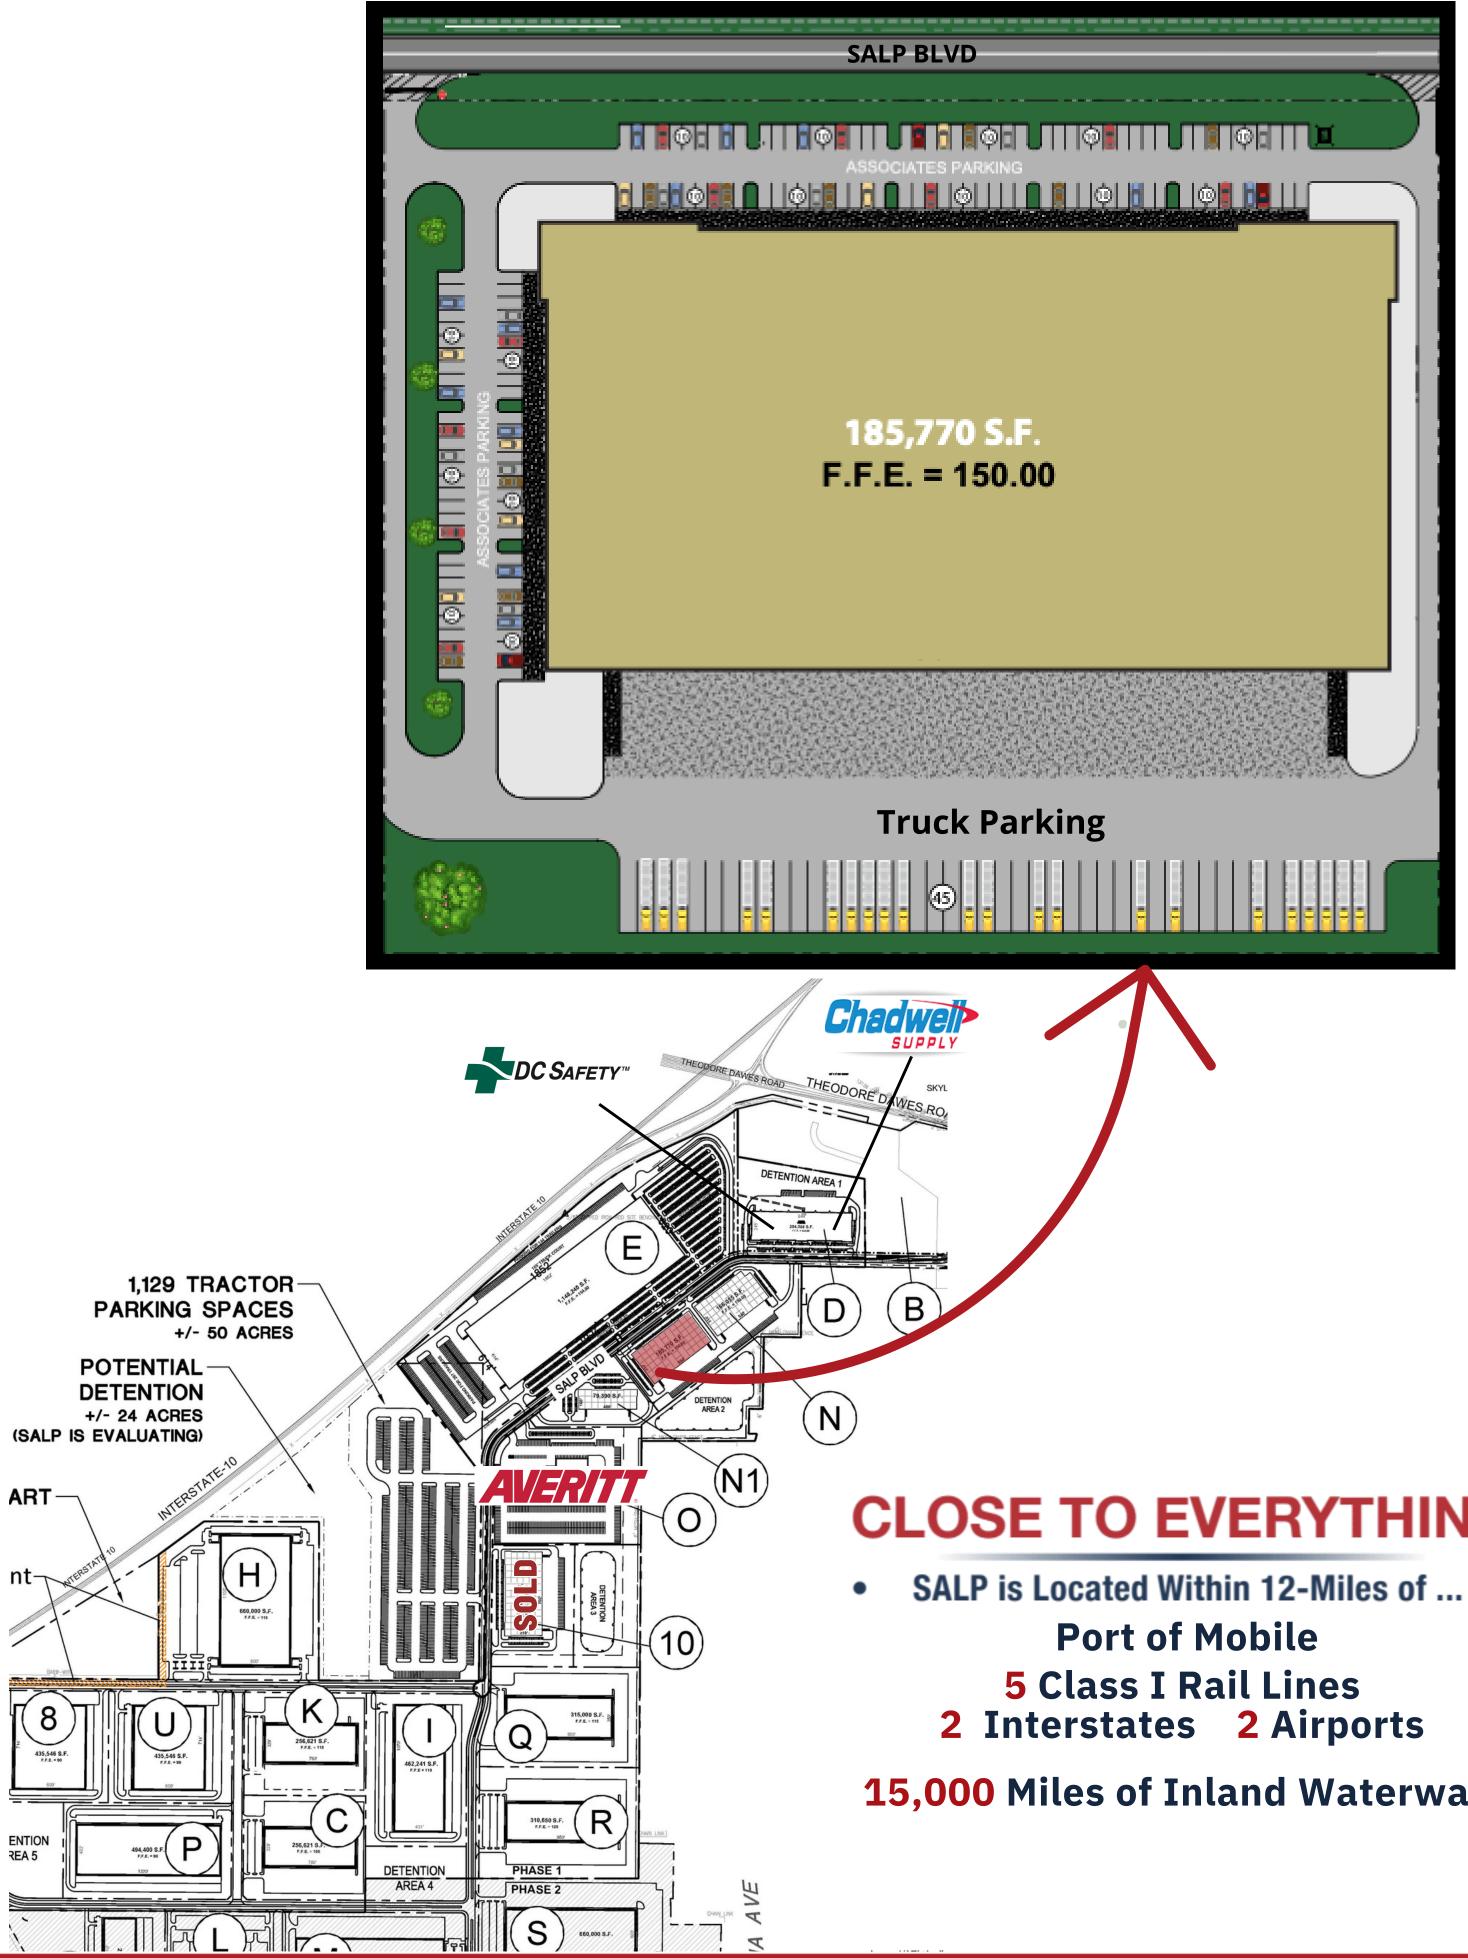

## **COMING SOON Site N - Building B** 6835 SALP BLVD, Theodore, AL 36582

10

## **Building - B Highlights**

LOCATION:

South Alabama Logistics Park Theodore, AL

| Philip Yost            | philip.yost@cbre.com         | P: 205.262.4701 | www.southallogis | tics.com      |
|------------------------|------------------------------|-----------------|------------------|---------------|
| FIRE:                  | ESFR                         |                 |                  | - ,           |
| WATER:<br>(MCWSS)      | 2" Service capped at ro      | C I I           | ISTICS PARI      |               |
| SEWER:                 | 6" Sanitary (MAWSS)          |                 | LABA             |               |
| DRIVE-IN DOORS:        | 2                            |                 |                  |               |
| BAY SPACING:           | 54'w X 50'd<br>60' Speed Bay | 5               | JUTH             |               |
| DOCK HIGH DOORS:       | 33                           |                 |                  |               |
| TRUCK PARKING:         | 45                           | Irailer         | Parking:         | 45            |
| EMPLOYEE PARKING:      | 160                          | Auto Pa         | C                |               |
| OFFICE:                | Open Shell                   |                 | orking           | 160           |
| CLEAR HEIGHT:          | 32'                          | INSON           |                  |               |
| SLAB:                  | 7"                           |                 | ANCE (Estimated) |               |
| TYPE:                  | Tilt Wall, Rear Load         | TAX (E          | stimated):       | \$0.40 PSF    |
| BUILDING 2 LEASABLE AF | REA: 185,770                 | CAM (E          | stimated):       | \$0.90 PSF    |
| LAND AREA:             | 10.33                        | RENTA           | L RATE:          | CALL FOR RATE |

## **CLOSE TO EVERYTHING**

## **15,000** Miles of Inland Waterways

**Philip Yost** 

philip.yost@cbre.com

P: 205.262.4701